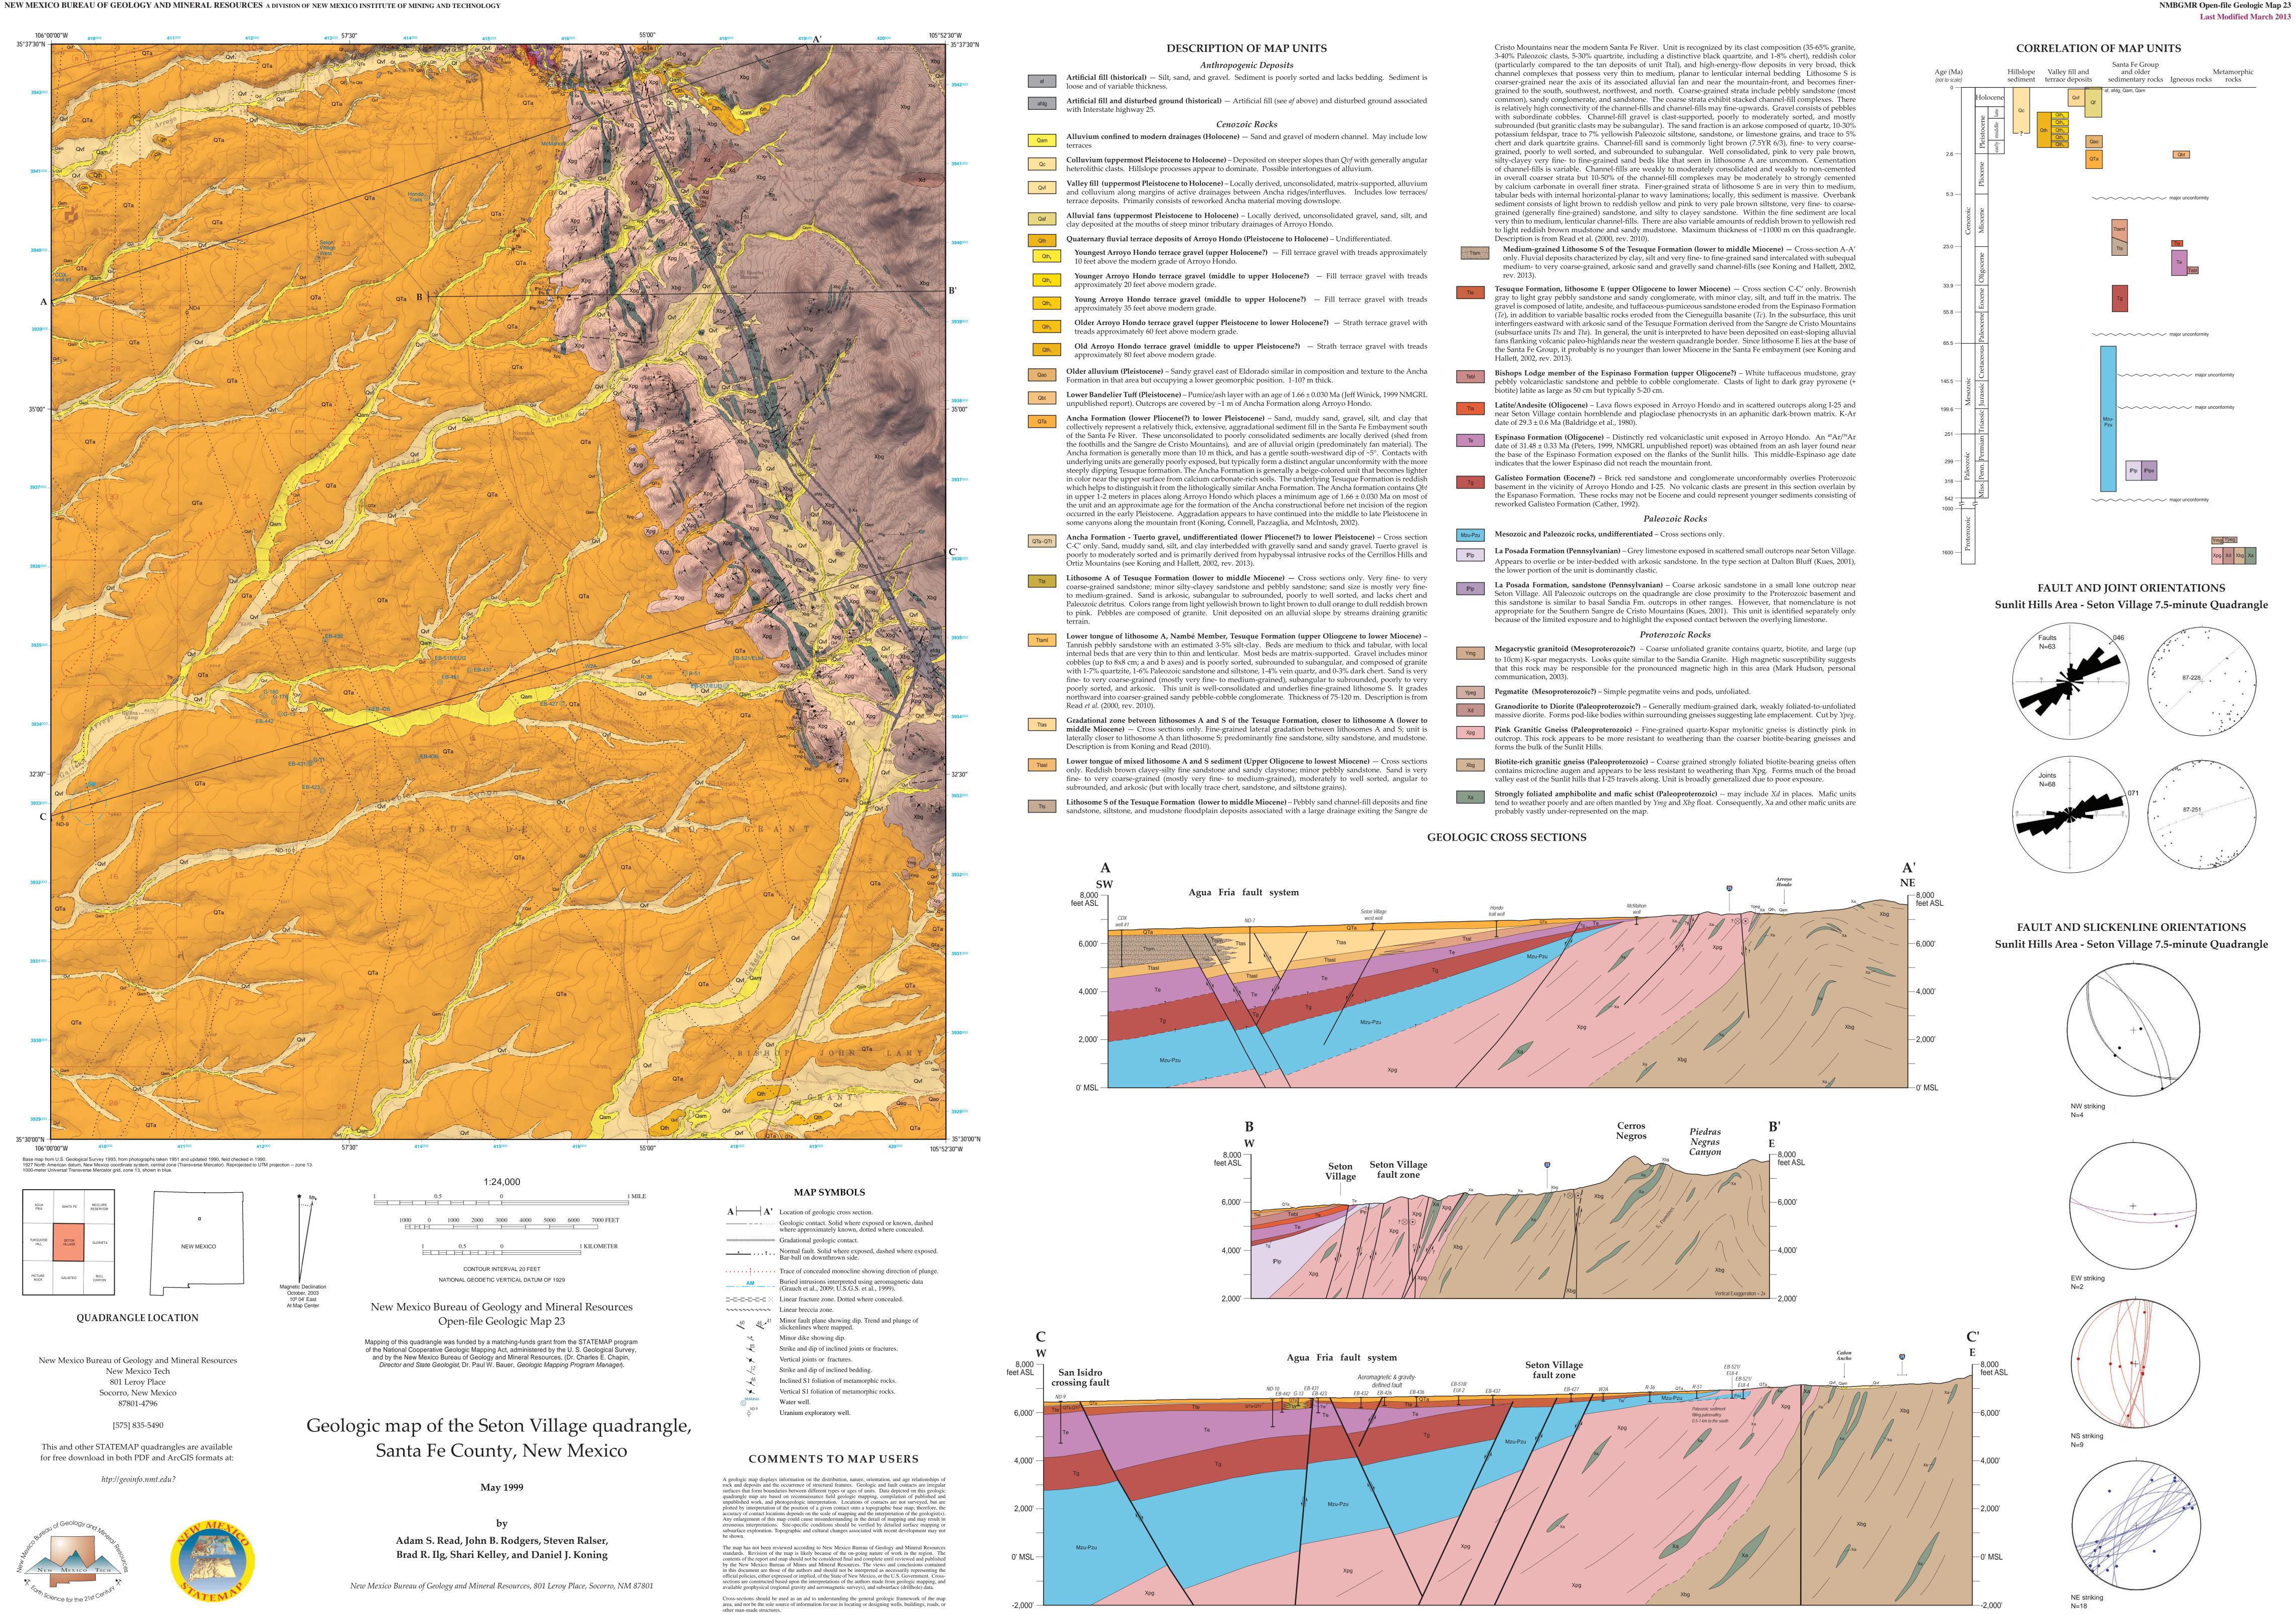

| - A'          | Location of geologic cross section.                                                                       |
|---------------|-----------------------------------------------------------------------------------------------------------|
|               | Geologic contact. Solid where exposed or known, dashed where approximately known, dotted where concealed. |
|               | Gradational geologic contact.                                                                             |
| †             | Normal fault. Solid where exposed, dashed where exposed.<br>Bar-ball on downthrown side.                  |
| • • • • • • • | Trace of concealed monocline showing direction of plunge                                                  |
| !             | Buried intrusions interpreted using aeromagnetic data (Grauch et al., 2009; U.S.G.S. et al., 1999).       |
| -=-= ::       | Linear fracture zone. Dotted where concealed.                                                             |
|               | Linear breccia zone.                                                                                      |
| 48 41         | Minor fault plane showing dip. Trend and plunge of slickenlines where mapped.                             |
|               | Minor dike showing dip.                                                                                   |
| 5             | Strike and dip of inclined joints or fractures.                                                           |
|               | Vertical joints or fractures.                                                                             |
| 2             | Strike and dip of inclined bedding.                                                                       |
| 6             | Inclined S1 foliation of metamorphic rocks.                                                               |
| -             | Vertical S1 foliation of metamorphic rocks.                                                               |
| hon           | Water well.                                                                                               |
| )-9           | Uranium exploratory well.                                                                                 |
|               |                                                                                                           |
|               |                                                                                                           |